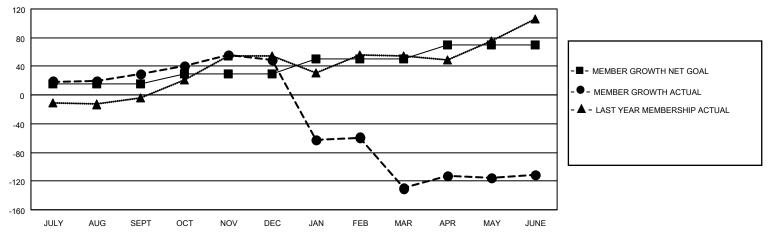

## LOCATION ALASKA District 49 A Results as of: 6/30/2023

| Clubs                 |               |           |               | Members               |                       |                         |                                                    |
|-----------------------|---------------|-----------|---------------|-----------------------|-----------------------|-------------------------|----------------------------------------------------|
| RESULTS FOR 2022-2023 |               |           |               | RESULTS FOR 2022-2023 |                       |                         |                                                    |
| QUARTER               | NEW CLUB GOAL | NEW CLUBS | DROPPED CLUBS | QUARTER MEMB          | ER GROWTH NET<br>GOAL | MEMBER GROWTH<br>ACTUAL | DROPPED<br>MEMBERS ACTUAL<br>(including transfers) |
| JULY/AUG/SEPT         | 0             | 0         | 0             | JULY/AUG/SEPT         | 15                    | 46                      | 12                                                 |
| OCT/NOV/DEC           | 1             | 0         | 0             | OCT/NOV/DEC           | 15                    | 46                      | 25                                                 |
| JAN/FEB/MAR           | 0             | 0         | 0             | JAN/FEB/MAR           | 20                    | 37                      | 211                                                |
| APR/MAY/JUNE          | 0             | 1         | 1             | APR/MAY/JUNE          | 20                    | 164                     | 113                                                |

## GOALS AND ACTUAL MEMBERS CUMULATIVE

| DROPPED CLUBS: 1 |     | 24 CLUBS OF 34 ADDED 1 OR<br>MORE NEW MEMBERS | GENDER DISTRIBUTION                 |              |  |
|------------------|-----|-----------------------------------------------|-------------------------------------|--------------|--|
|                  |     | MORE NEW MEMBERS                              | MALE 669 (57.03%)                   |              |  |
|                  |     |                                               | FEMALE                              | 499 (42.54%) |  |
| DROPPED MEMBERS  |     |                                               | NON BINARY                          | 0 (0.00%)    |  |
|                  |     |                                               | PREFER NOT TO ANSWER                | 5 (0.43%)    |  |
| DECEASED         | 18  |                                               |                                     |              |  |
| CLUB CANCELLED   | 31  | CLICK HERE FOR CUMULATIVE                     | TOTAL FAMILY UNIT MEMBERS 262       |              |  |
| OTHER            | 313 | MEMBERSHIP DATA                               |                                     |              |  |
| TOTAL            | 362 |                                               | FAMILY MEMBERS PAYING HALF DUES 136 |              |  |
|                  |     |                                               |                                     |              |  |