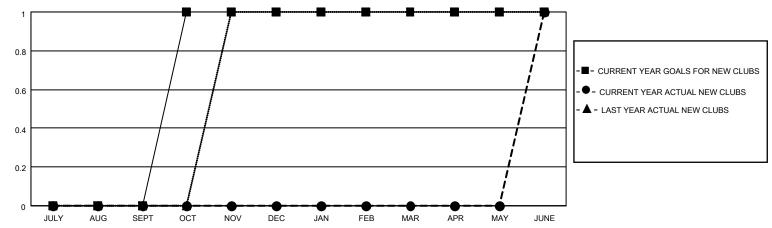

## LOCATION ALASKA District 49 A Results as of: 6/30/2023

| Clubs                 |               |           |               | Members               |                       |                         |                                                    |
|-----------------------|---------------|-----------|---------------|-----------------------|-----------------------|-------------------------|----------------------------------------------------|
| RESULTS FOR 2022-2023 |               |           |               | RESULTS FOR 2022-2023 |                       |                         |                                                    |
| QUARTER               | NEW CLUB GOAL | NEW CLUBS | DROPPED CLUBS | QUARTER MEMB          | ER GROWTH NET<br>GOAL | MEMBER GROWTH<br>ACTUAL | DROPPED<br>MEMBERS ACTUAL<br>(including transfers) |
| JULY/AUG/SEPT         | 0             | 0         | 0             | JULY/AUG/SEPT         | 15                    | 46                      | 12                                                 |
| OCT/NOV/DEC           | 1             | 0         | 0             | OCT/NOV/DEC           | 15                    | 46                      | 25                                                 |
| JAN/FEB/MAR           | 0             | 0         | 0             | JAN/FEB/MAR           | 20                    | 37                      | 211                                                |
| APR/MAY/JUNE          | 0             | 1         | 1             | APR/MAY/JUNE          | 20                    | 164                     | 113                                                |

## GOALS AND ACTUAL NEW CLUBS CUMULATIVE